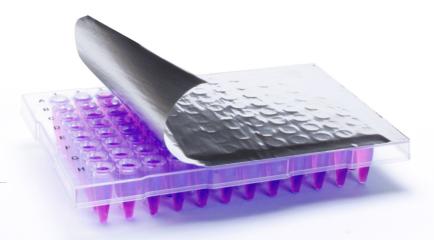

# AlumaSeal® CS™

Easy-to-pierce for direct sample recovery

#### **Application:**

Long-term storage & light sensitive assays

#### **Features and Benefits**

- · Certified DNase- & RNase- free
- Specially formulated for cold storage to -80°C
- Excellent barrier properties to retard evaporation
- Easily pierceable with pipet tips or robotic probes for sample recovery
- Not recommended for PCR or thermal cycling