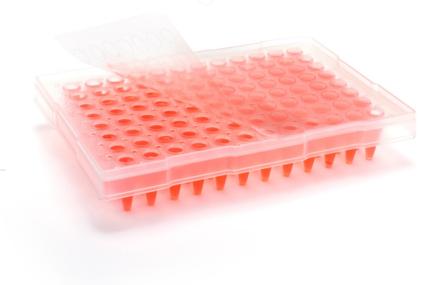

## eXTReme<sup>™</sup> Seal

Extra strong adhesive minimizes evaporation without residue

PCR and robotics

**Temperature Range:** 

-20°C to +120°C

| CATALOG# | DESCRIPTION  | QUANTITY   |
|----------|--------------|------------|
| XTR-100  | eXTReme Seal | 100 Sheets |

## **Features and Benefits**

- · Certified DNase- & RNase- free
- Extra-strong thick adhesive minimizes evaporation, yet removes easily without leaving residue on the plate
- Chamfered corners eliminate plate overhang for robotics applications and tight storage conditions
- Ideal for use with raised-rim and non-skirted PCR plates